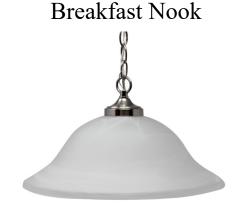

#### Foyer / Bedroom / Living Room

20FX106222 -Brushed Nickel 20FX106700 - Bronze Alabaster Glass

40FX102222 - Brushed Nickel BF-180021700 - Bronze Alabaster Glass