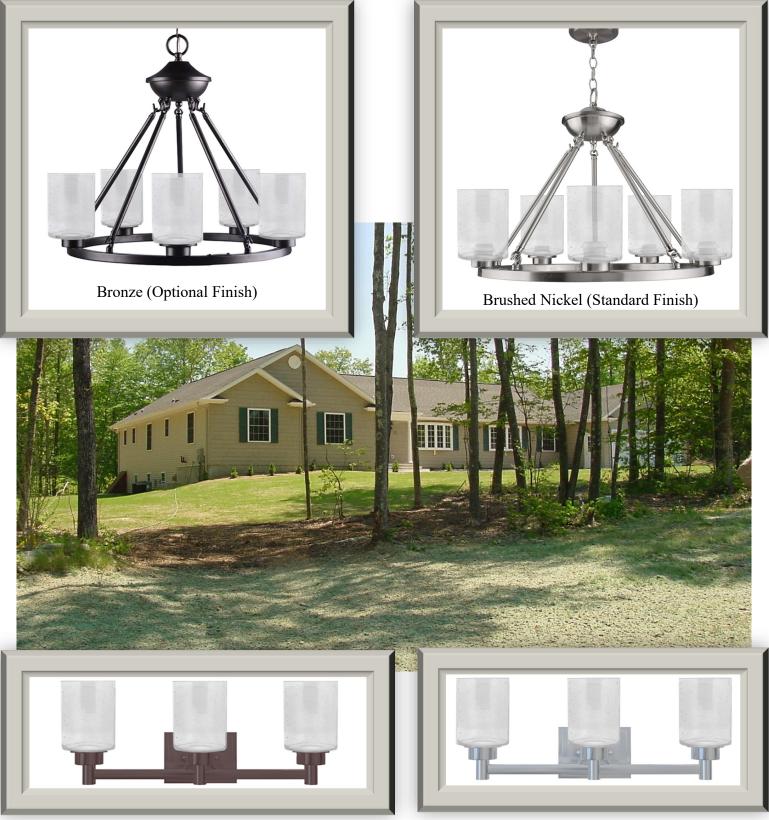

# **Lighting Selections**

Brushed Nickel or Bronze

Bronze (Optional Finish)

Brushed Nickel (Standard Finish)

## **Dining Room**

10FX101222 - Brushed Nickel 10FX101233 - Bronze 25GL108800 - Clear Seedy Glass

20FX103222 - 6" Brushed Nickel 20FX103700 - 6" Bronze Alabaster Glass