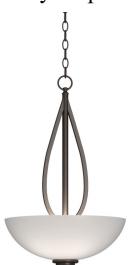

## Two Story / Open Foyer

BF150306-222 - Brushed Nickel BF150306-233 - Bronze BG150306-100 - Frosted Glass