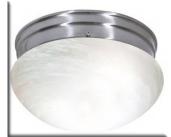

## Bathroom

55FX102222 - 3 Arm Brushed Nickel 55FX102233 - 3 Arm Bronze 25GL108800 - Clear Seedy Glass 55FX103222 - 2 Arm Brushed Nickel 55FX103233 - 2 Arm Bronze