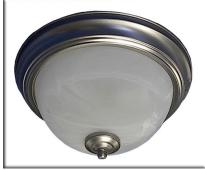

## Kitchen

20FX102222 - 8" Brushed Nickel 20FX102700 - 8" Bronze Alabaster Glass