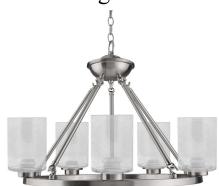

## **Dining Room**

10FX101222 - Brushed Nickel 10FX101233 - Bronze 25GL108800 - Clear Seedy Glass

20FX103222 - 6" Brushed Nickel 20FX103700 - 6" Bronze Alabaster Glass