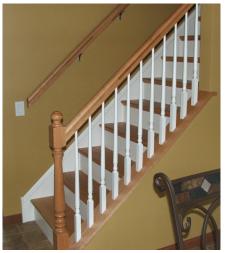

Stained oak treads with white risers/skirtboard Stained oak railing with painted white newel posts

Stained oak treads/risers/skirtboard with stained oak railing