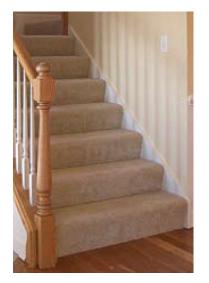

Carpeted stair with optional railing

## **Stairs and Railings**

- Stairs for storage attics wood treads and risers
- Split Level stairs installed on site
- Cape & Two Story stairs
  - Standard with carpet
  - Optional unfinished oak treads and risers
  - Optional natural stained treads with painted white risers
  - Optional matching painted white MDF or oak skirtboards
- Railing packages available hemlock & oak
  - Unfinished
  - Natural stained
  - Stained with white newel posts



Stained oak treads with white risers/skirtboard Stained oak railing with painted white newel posts



Stained oak treads/risers/skirtboard with stained oak railing