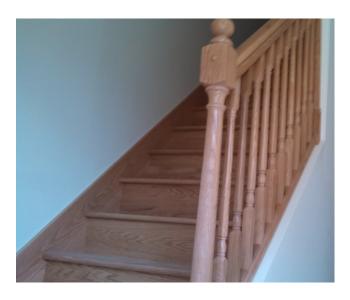

Stained oak treads with white risers/skirtboard Stained oak railing with painted white newel posts

Stained oak treads/risers/skirtboard with stained oak railing