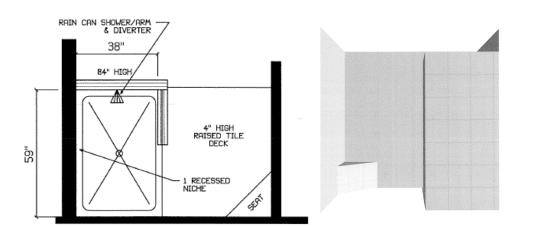

#### **Nexus**

- Ceramic Interior Walls
- SP6041 Fiberglass Shower Pan
- Ceramic Corner Seat
- Drying Area w/Ceramic Floor
- Rain Can Shower/Arm
- Recessed Niche
- Crown Molding 84" Walls