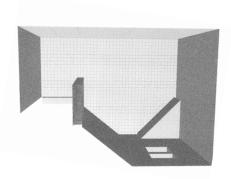

#### **Mystic**

- Ceramic Interior Walls
- Ceramic Mosaic Floor
- 2 Recessed Niche
- Corner Seat
- Rain Can Shower/Arm
- Hand Held Shower Head
- Crown Molding 84" Walls
- Recessed Ceiling Light