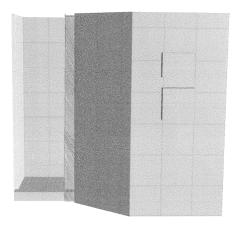

#### **Mystic**

- Ceramic Interior Walls
- Ceramic Mosaic Floor
- 2 Recessed Niche
- Corner Seat
- Rain Can Shower/Arm
- Hand Held Shower Head
- Crown Molding 84" Walls
- Recessed Ceiling Light