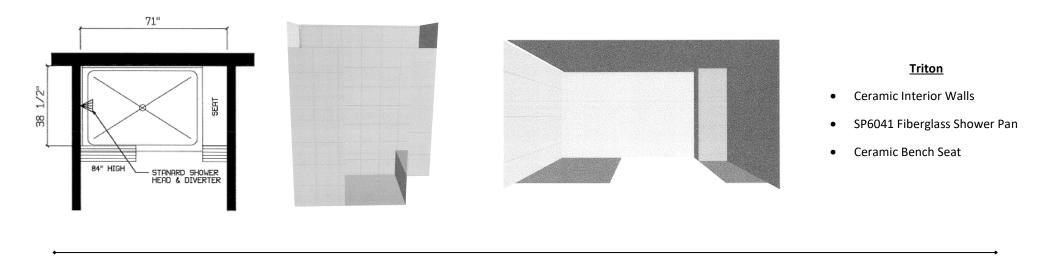

#### **Nexus**

- Ceramic Interior Walls
- SP6041 Fiberglass Shower Pan
- Ceramic Corner Seat
- Drying Area w/Ceramic Floor
- Rain Can Shower/Arm
- Recessed Niche
- Crown Molding 84" Walls