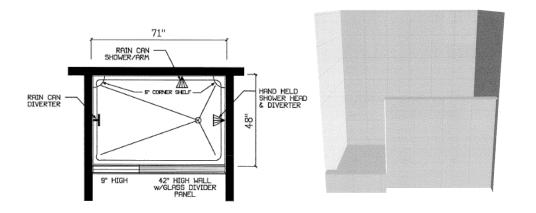

## Serenity

- Ceramic Interior Walls
- SP7248 Fiberglass Shower Pan
- Glass Divider Panel
- 2 6" Corner Shelf
- Rain Can Shower/Arm
- Hand Held Shower Head