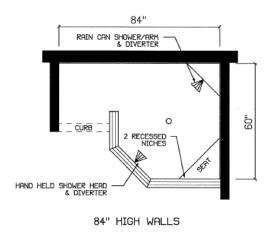

#### **Mystic**

- Ceramic Interior Walls
- Ceramic Mosaic Floor
- 2 Recessed Niche
- Corner Seat
- Rain Can Shower/Arm
- Hand Held Shower Head
- Crown Molding 84" Walls
- Recessed Ceiling Light