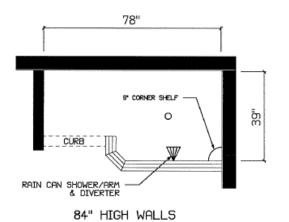

## Mystic II

- Ceramic Interior Walls
- Ceramic Mosaic Floor
- Rain Can Shower/Arm
- 6" Corner Shelf
- Crown Molding 84" Walls
- Recessed Ceiling Light