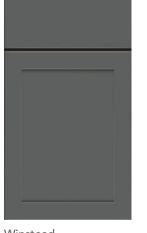

Benton Slab drawer front

Landen

Winstead Slab drawer front Winstead 5-Piece drawer front

When a painted finish is specified, the center panel may be constructed of Medium Density Fiberboard (MDF). MDF provides a smoother finish when painted, and is more resistant to warping, expansion, and contraction.