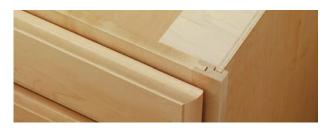

### DRAWER CONSTRUCTION

Standard

Furniture board drawer sides

Furniture board bottom

Stapled butt joints

3/4-extension, standard guides

Plywood sides, back, top and bottom

Plywood shelves

Plywood stretcher rails

Select/All-Plywood<sup>1</sup> Solid wood drawer sides Plywood bottom Dovetail joints

Full-extension, Smart Stop<sup>™</sup> guides