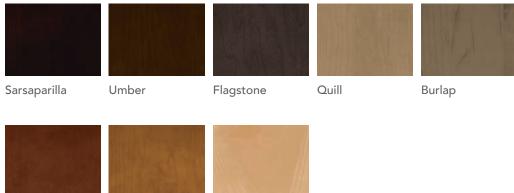

# STAINED FINISHES See back page for finish availability.

Café Saddle Natural

Benton Slab drawer front

Slab drawer front

m Sinclair Slab drawer front

Face frames are constructed from select hardwood.

h Trenton Slab drawer front

### **COLORS** See back page for finish availability.

| White        | Stone Gray | Toasted C |
|--------------|------------|-----------|
|              |            |           |
| Glacier Gray | Colada     | Admiral   |