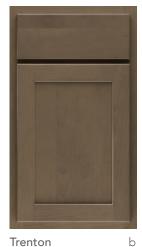

# STAINED FINISHES See back page for finish availability.

Café Saddle Natural

Benton Slab drawer front

Slab drawer front

m Sinclair Slab drawer front

Face frames are constructed from select hardwood.

h Trenton Slab drawer front

Slab drawer front

Sinclair Slab drawer front

Trenton Slab drawer front

White