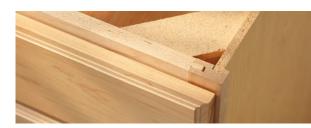

### DRAWER CONSTRUCTION

Standard

Furniture board drawer sides

Furniture board bottom

Stapled butt joints

3/4-extension, standard guides

Plywood sides, back, top and bottom

Plywood shelves

Plywood stretcher rails

Select/All-Plywood<sup>1</sup> Solid wood drawer sides Plywood bottom Dovetail joints

Full-extension, Smart Stop<sup>™</sup> guides