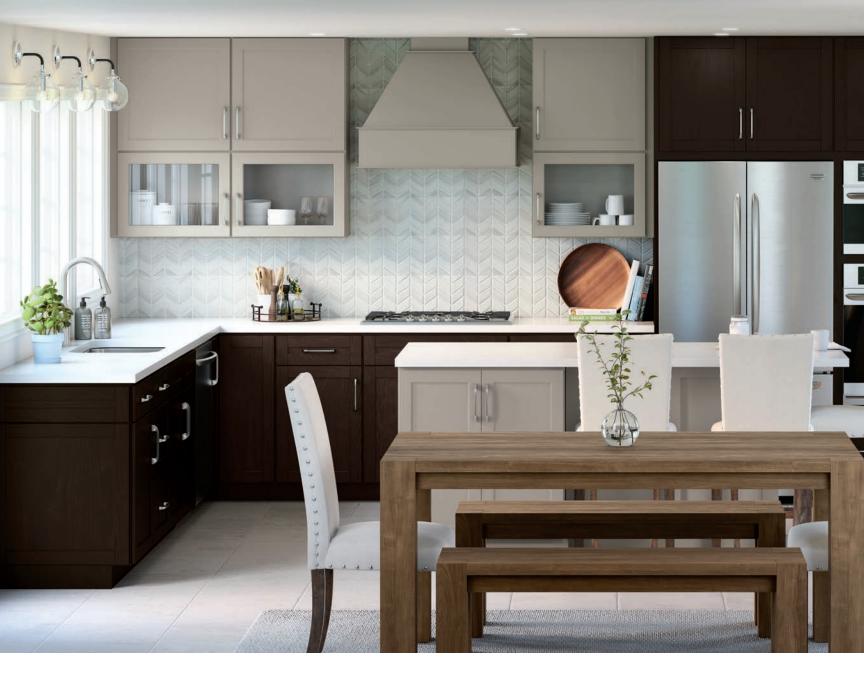

## WHAT IS PURESTYLE™?

PureStyle finishes mimic the fresh, clean look of paint while offering additional benefits making them ideal for the hub of the busiest homes.

#### A PROVEN PERFORMER

Like all Aristokraft products, PureStyle finishes have been subjected to rigorous performance testing. With its sturdy door and drawer construction, ontrend door style offering, and durable, easy-to-clean surface, PureStyle delivers fashion without the fuss.