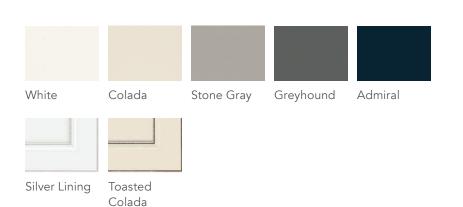

# **TILDEN**

- Partial Overlay Door
- Mitered Construction
- Flat Door Center Panel
- Slab Drawer Front

Front Cover: Durham | Purestyle™ | Admiral | Silver Lining | Stone Gray

Back Cover: Decatur | PureStyle™ | Stone Gray Brellin | Woodgrain PureStyle™ | Sarsaparilla