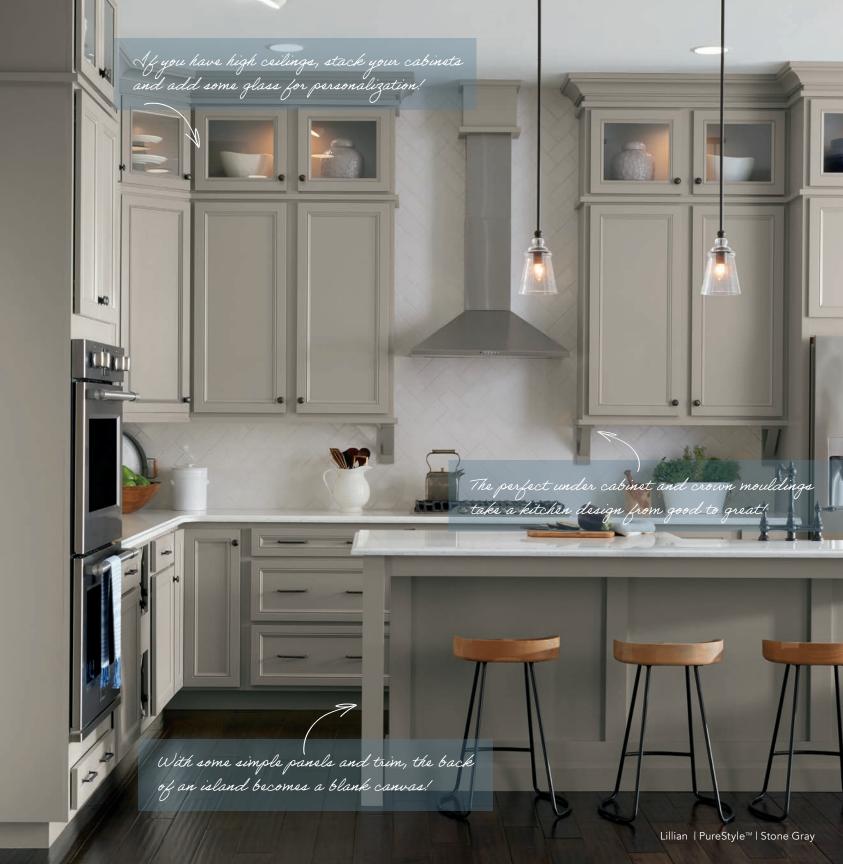

# LILLIAN

- Partial Overlay Door
- Mitered Construction
- Flat Door Center Panel
- 5-Piece Drawer Front