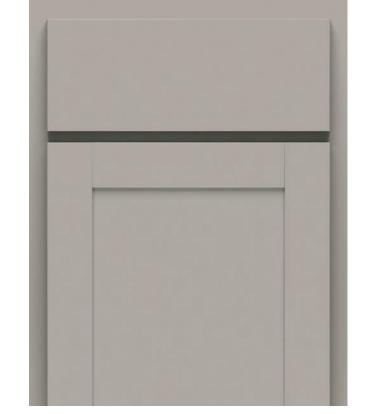

## **DANA**

- Partial Overlay Door
- Mitered Construction
- Flat Door Center Panel
- 5-Piece Drawer Front

- Full Overlay Door
- Mitered Construction
- Flat Door Center Panel

Colada

• Slab Drawer Front

White