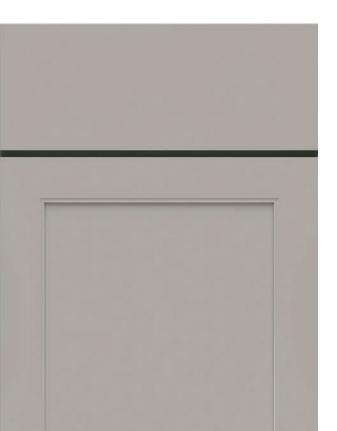

# **BRELLIN**

- Full Overlay Door
- Flat Door Center Panel
- Slab Drawer Front

Optional 5-Piece Drawer Front

Woodgrain Sarsaparilla\*