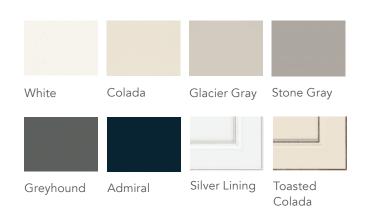

# **TILDEN**

- Partial Overlay Door
- Mitered Construction
- Flat Door Center Panel
- Slab Drawer Front

Front Cover: Durham | Purestyle™ | Admiral | Silver Lining | Stone Gray

Back Cover: Decatur | PureStyle™ | Stone Gray Brellin | Woodgrain PureStyle™ | Sarsaparilla