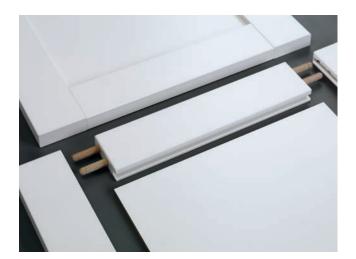

#### STRONG AND DURABLE

Individually wrapped door and drawer front components reduce the ability for moisture to enter, making
PureStyle perfect for kitchens, bathrooms, and other areas prone to water splashes and high humidity.
With PureStyle, there is less worry about the warping, expansion, contraction, open joints and cracked finishes sometimes associated with painted cabinetry.