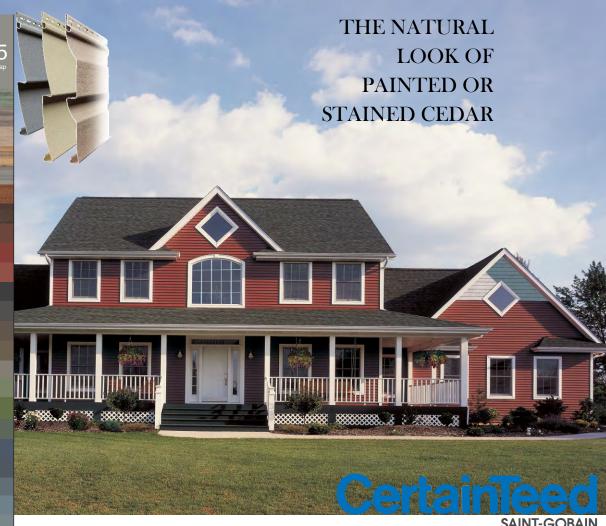

<sup>\*\*</sup>Premium Colors \*Deluxe Colors

SAINT-GOBAIN

Whether it's a Victorian reproduction, a New England saltbox or a modern beach house get-away, today's homeowners want the rich look of natural cedar without the expense and heavy maintenance.

olded from hand-picked cedar clapboards, Monogram's TrueTexture™ finish offers the most realistic natural wood look available and complements any home style.

UPGRADE PRODUCT OFFERING BY