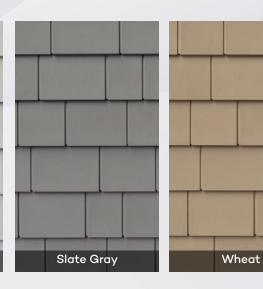

clean lines will create a unique accent to any home.

**5** Solid Colors

## TandoShake Advantage

- Low-Maintenance exterior requires virtually no upkeep
- Complements a wide range of exterior products, providing stunning **mixed material** finishes
- **Impervious to moisture** making it perfect for ground contact and roofline applications
- Lightweight design means **easy one-person** installation

## Panel Specifications

| 46.88"w x 15.50"h |
|-------------------|
| 5"                |
| 11                |
| 1/2               |
|                   |

## Corner Specifications

| Dimensions:         | 3.75"w x 3.75"d x 16.75"h |
|---------------------|---------------------------|
| Corners per box:    | 5                         |
| Linear ft. per box: | 6.25                      |





Colors are shown as accurately as the printing process allows.