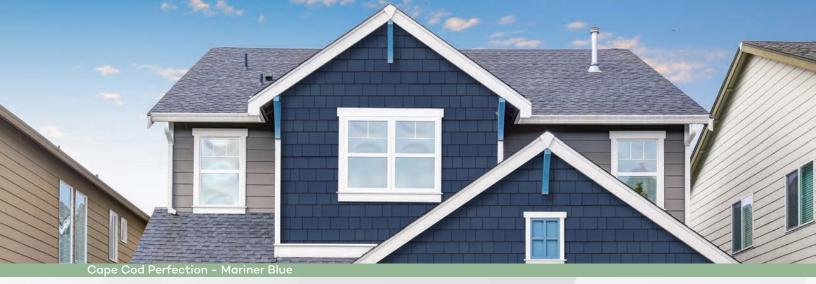

## ◆ TandoShake<sup>™</sup> Cape Cod Perfection

TandoShake<sup>™</sup> is the original and most iconic shake on the market. Our **Cape Cod Perfection** shingle with a 5" exposure, cedar texture and clean lines will create a unique accent to any home.