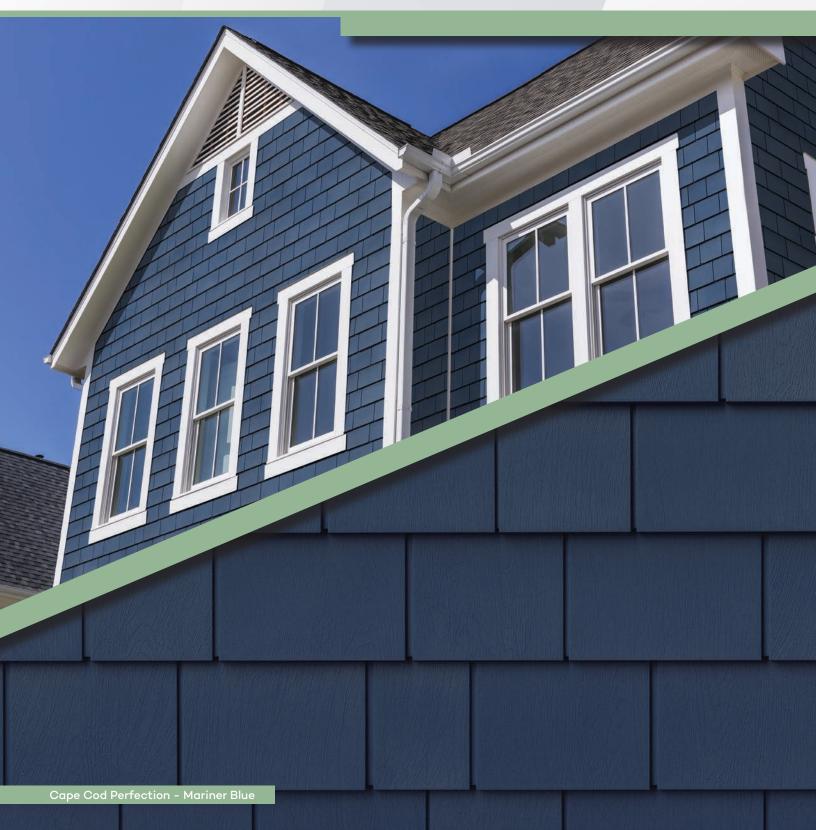

## ◆ TandoShake<sup>™</sup> Cape Cod Perfection

TandoShake<sup>™</sup> is the original and most iconic shake on the market. Our **Cape Cod Perfection** shingle with a 5" exposure, cedar texture and clean lines will create a unique accent to any home.