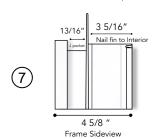

## **Product details:**

- Virtually maintenance free easy clean finish
- Dual fin weatherstripping throughout interlock combined with all-welded frame for superior structural integrity
- 4 %" frame with full perimeter nailing fin
- Aluminum reinforced sash & meeting rails
- Sloped sill & weep system allows for efficient drainage
- Integral brickmold J channel siding return for new construction installations
- Tandem ball bearing rollers provide smooth operation

Standard C Handle Color-Match

Optional: Brass C Handle

**HEIGHT** MIN 36. MAX 96"

WIDTH MIN 24" MAX 82"

XO Door

\*Exterior view\*

- 4 5/8 " Fully reversible door frame
- Aluminum reinforced sash & meeting rail
- 1" insulated tempered glass
- Precision bearing tandem rollers for smooth operation
- Heavy Duty aluminum Fiberglass screen with rollers
- Ergonomic C shape handle with optional upgrades