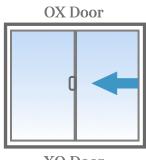

Standard C Handle Color-Match

Optional: Brass C Handle

**HEIGHT** MIN 36. MAX 96"

WIDTH MIN 24" MAX 82"

XO Door

\*Exterior view\*

- 4 5/8 " Fully reversible door frame
- Aluminum reinforced sash & meeting rail
- 1" insulated tempered glass
- Precision bearing tandem rollers for smooth operation
- Heavy Duty aluminum Fiberglass screen with rollers
- Ergonomic C shape handle with optional upgrades