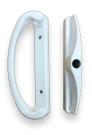

Standard C Handle Color-Match

Optional: Brass C Handle

**HEIGHT** MIN 36. MAX 96"

WIDTH MIN 24" MAX 82"

XO Door

\*Exterior view\*

- 4 5/8 " Fully reversible door frame
- Aluminum reinforced sash & meeting rail
- 1" insulated tempered glass
- Precision bearing tandem rollers for smooth operation
- Heavy Duty aluminum Fiberglass screen with rollers
- Ergonomic C shape handle with optional upgrades