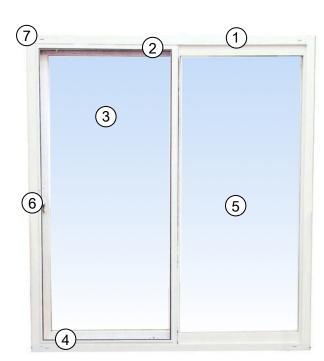

## **Product details:**

- Virtually maintenance free easy clean finish
- Dual fin weatherstripping throughout interlock combined with all-welded frame for superior structural integrity
- 4 %" frame with full perimeter nailing fin
- Aluminum reinforced sash & meeting rails
- Sloped sill & weep system allows for efficient drainage
- Integral brickmold J channel siding return for new construction installations
- Tandem ball bearing rollers provide smooth operation

Standard C Handle Color-Match

Optional: Brass C Handle

**HEIGHT** MIN 36. MAX 96"

WIDTH MIN 24" MAX 82"

XO Door

\*Exterior view\*

- 4 5/8 " Fully reversible door frame
- Aluminum reinforced sash & meeting rail
- 1" insulated tempered glass
- Precision bearing tandem rollers for smooth operation
- Heavy Duty aluminum Fiberglass screen with rollers
- Ergonomic C shape handle with optional upgrades