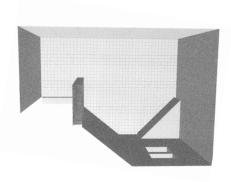

#### **Mystic**

- Ceramic Interior Walls
- Ceramic Mosaic Floor
- 2 Recessed Niche
- Corner Seat
- Rain Can Shower/Arm
- Hand Held Shower Head
- Crown Molding 84" Walls
- Recessed Ceiling Light