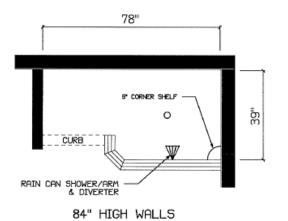

### Mystic II

- Ceramic Interior Walls
- Ceramic Mosaic Floor
- Rain Can Shower/Arm
- 6" Corner Shelf
- Crown Molding 84" Walls
- Recessed Ceiling Light