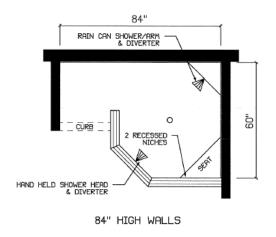

#### **Mystic**

- Ceramic Interior Walls
- Ceramic Mosaic Floor
- 2 Recessed Niche
- Corner Seat
- Rain Can Shower/Arm
- Hand Held Shower Head
- Crown Molding 84" Walls
- Recessed Ceiling Light