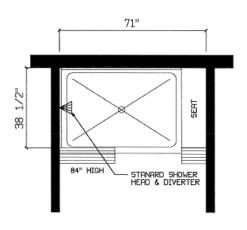

### Mystic II

- Ceramic Interior Walls
- Ceramic Mosaic Floor
- Rain Can Shower/Arm
- 6" Corner Shelf
- Crown Molding 84" Walls
- Recessed Ceiling Light