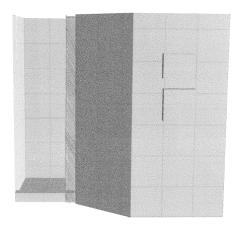

#### **Mystic**

- Ceramic Interior Walls
- Ceramic Mosaic Floor
- 2 Recessed Niche
- Corner Seat
- Rain Can Shower/Arm
- Hand Held Shower Head
- Crown Molding 84" Walls
- Recessed Ceiling Light