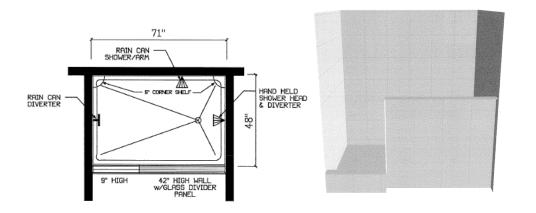

### Serenity

- Ceramic Interior Walls
- SP7248 Fiberglass Shower Pan
- Glass Divider Panel
- 2 6" Corner Shelf
- Rain Can Shower/Arm
- Hand Held Shower Head