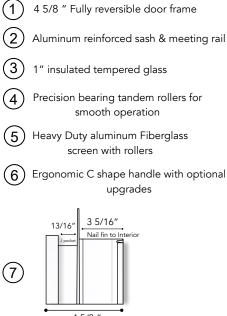

Our Aluminum reinforced, fully reversible door panel with heavy duty tempered glass will meet all of your energy efficient needs.

## **Product details:**

- Virtually maintenance free easy clean finish
- Dual fin weatherstripping throughout interlock combined with all-welded frame for superior structural integrity
- 4 %" frame with full perimeter nailing fin
- Aluminum reinforced sash & meeting rails
- Sloped sill & weep system allows for efficient drainage
- Integral brickmold J channel siding return for new construction installations
- Tandem ball bearing rollers provide smooth operation

4 5/8 ' Frame Sideview

White Interior

SHGC

0.33

0.31

0.22