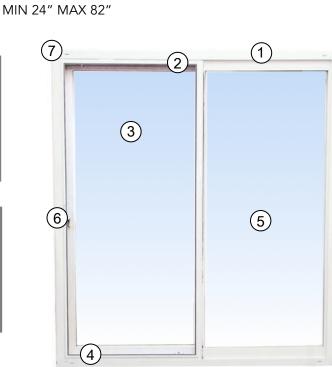

## **Product details:**

- Virtually maintenance free easy clean finish
- Dual fin weatherstripping throughout interlock combined with all-welded frame for superior structural integrity
- 4 %" frame with full perimeter nailing fin
- Aluminum reinforced sash & meeting rails
- Sloped sill & weep system allows for efficient drainage
- Integral brickmold J channel siding return for new construction installations
- Tandem ball bearing rollers provide smooth operation