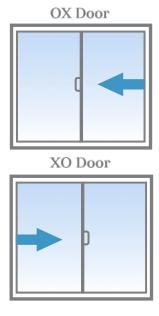

## 7000 series **Patio Doors**

Patio doors create a fresh and exciting entry to your home by extending your home's ambience to the outdoors. It will visually expand and brighten any room. Our patio doors are designed for smooth operation and durability. Add stationary side lites or transoms above to create a beautiful and unique touch to your home.