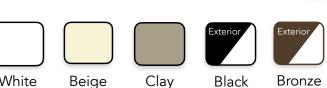

HEIGHT WIDTH MIN 36. MAX 96"

\*Exterior view\*

|       |       |      | Exterior | Exterior |
|-------|-------|------|----------|----------|
| White | Reige | Clav | Black    | Bronze   |