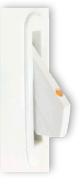

# Vent Latch

A Vent latch is standard in all hung windows. This device sits above the lower sash, when activated it will allow ventilation and prevent the window from opening more than 4". It can also act as a safety feature to prevent accidental falls

# Window Opening Control Device (WOCD)

This optional device is for increased safety. When activated, it prevents the window from opening more than 4". The WOCD must be manually disengaged in order to freely open your window. It is mainly used in multi-level buildings.