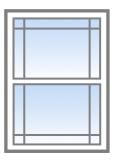

## **Grid Patterns:**

Colonial

Prairie

Perimeter

Exterior

Bronze

White

Interior