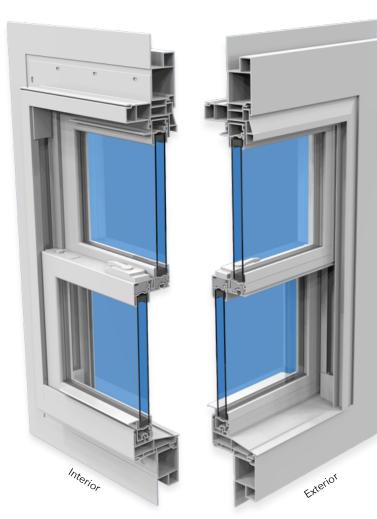

# 7000 series Window Options



## 1x3 Casing

The 1x3 exterior casing is fully welded to the frame. This durable and sleek designed border is the perfect finishing touch to any window project.



## **Grid Patterns:**



Colonial



Prairie



Perimeter



Exterior

Bronze

White

Interior







Black White Interior

Exterior

Black/Black \*casement, awning, stationary only\*

# Vent Latch

A Vent latch is standard in all hung windows. This device sits above the lower sash, when activated it will allow ventilation and prevent the window from opening more than 4". It can also act as a safety feature to prevent accidental falls



# Window Opening Control Device (WOCD)

This optional device is for increased safety. When activated, it prevents the window from opening more than 4". The WOCD must be manually disengaged in order to freely open your window. It is mainly used in multi-level buildings.

### Contour Grid 3/4"



Standard style Color Matched

### Flat Grid 5/8"



Addition