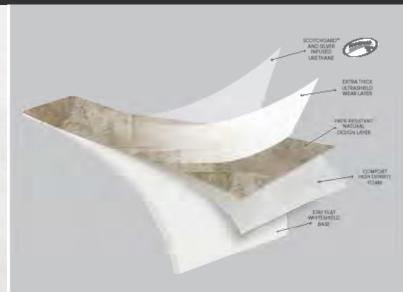

## Only LuxFlor by Congoleum offers Scotchgard<sup>tm</sup> protector for the easiest cleanup.

- Exceptional cleanup and stain resistance including paint and stain, adhesives and drywall dust.
- Industry exclusive Scotchgard has great consumer appeal and will allow homeowners to maintain the original beauty of their floor effortlessly.
- Silver particles infused into the wear layer provide natural antibacterial protection.

### **WEAR LAYER**

Exceptional layer system provides strength, flexibility and dimensional stability

Wide Width - 15'6" width allows for fast and seamless installation