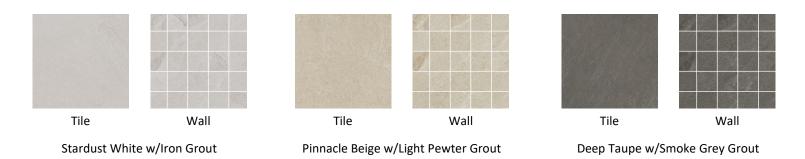

### **Bakersfield Series**

Tile

Wall

Pumice w/Smoke Grey Grout

Nightfall Black w/Raven Grout