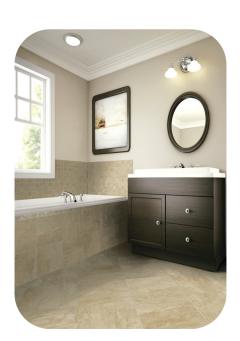

# floridatile

# Available for bath shower wall/platform tub application

12" x 12" Tiles

### **Craftsman Series - Discontinued**



Biscuit w/Antique White Grout

### **Tuscan Villa Series**



Variations

Arezzo Ivory w/Light Pewter Grout



### **Craftsman Series - Discontinued**



Wheat w/Antique White Grout

### **Bakersfield Series**



Tile

Wall

Pumice w/Smoke Grey Grout



Nightfall Black w/Raven Grout

## **High Ridge Series**





Rockwall Gray w/Smoke Grey Grout

Variations

Canyon Slate w/Raven Grout

### **High Ridge Series Continued**







Wall pictures show white grout, for display purposes only

Features, specifications and colors subject to change without notice.

Color is representative. Please view actual sample of the product prior to making your final selection.