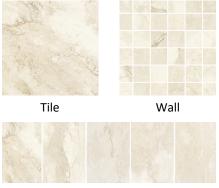

# floridatile

# Available for bath shower wall/platform tub application

12" x 12" Tiles

### **Craftsman Series - Discontinued**



Biscuit w/Antique White Grout

### **Tuscan Villa Series**



Variations

Arezzo Ivory w/Light Pewter Grout



### **Craftsman Series - Discontinued**



Wheat w/Antique White Grout

### **Bakersfield Series**



Tile

Wall

Pumice w/Smoke Grey Grout



Nightfall Black w/Raven Grout

## **High Ridge Series**





Rockwall Gray w/Smoke Grey Grout

Variations

Canyon Slate w/Raven Grout

### **High Ridge Series Continued**







Wall pictures show white grout, for display purposes only

Features, specifications and colors subject to change without notice.

Color is representative. Please view actual sample of the product prior to making your final selection.