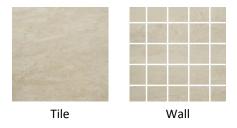

### **Bakersfield Series**

Tile

Wall

Pumice w/Smoke Grey Grout

Nightfall Black w/Raven Grout