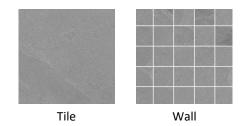

## **High Ridge Series**

Rockwall Gray w/Smoke Grey Grout

Variations

Canyon Slate w/Raven Grout