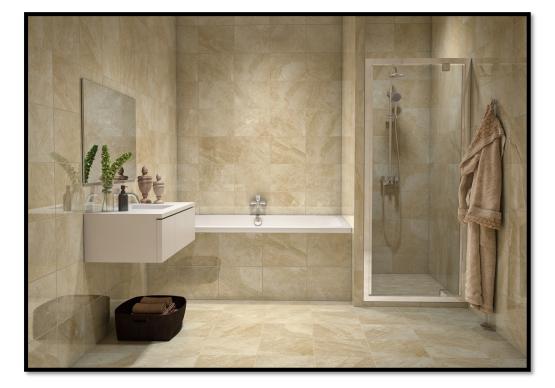

# floridatile

# Available for bath shower wall/platform tub application

12" x 12" Tiles

### **Craftsman Series - Discontinued**



Biscuit w/Antique White Grout

### **Tuscan Villa Series**



Variations

Arezzo Ivory w/Light Pewter Grout



### **Craftsman Series - Discontinued**



Wheat w/Antique White Grout

### **Bakersfield Series**



Tile

Wall

Pumice w/Smoke Grey Grout



Nightfall Black w/Raven Grout

## **High Ridge Series**





Rockwall Gray w/Smoke Grey Grout

Variations

Canyon Slate w/Raven Grout

### **High Ridge Series Continued**







Wall pictures show white grout, for display purposes only

Features, specifications and colors subject to change without notice.

Color is representative. Please view actual sample of the product prior to making your final selection.