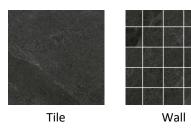

## **High Ridge Series**

Rockwall Gray w/Smoke Grey Grout

Variations

Canyon Slate w/Raven Grout