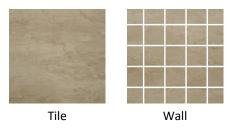

### **Bakersfield Series**

Tile

Wall

Pumice w/Smoke Grey Grout

Nightfall Black w/Raven Grout